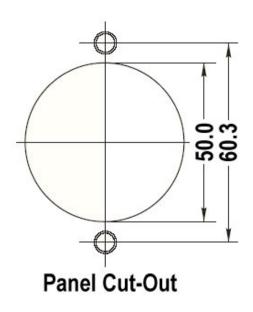

## **United Kingdom**

Fixing holes drill to accept 4mm countersunk screws. Max panel thickness 2.5mm

## 13A/250V AC UNSWITCHED SOCKET OUTLET -- BS 1363A / 5433

1 gang round socket with side entry terminals and north/south fixings.

The 7259 panel mounting socket is suitable for use in any panel or trunking material up to 2.5mm thickness and can be incorporated into a minimum overall internal depth of only 22.5mm.