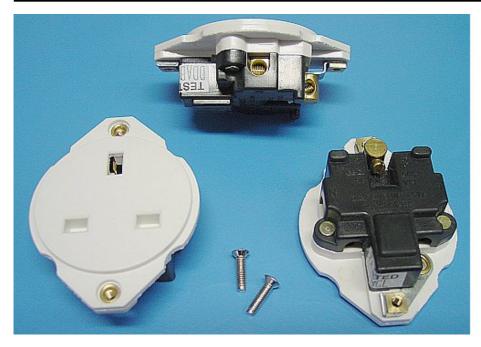

## 13A/250V AC UNSWITCHED SOCKET OUTLET -- BS 1363A / 5433

1 gang round socket with side entry terminals and north/south fixings.

The 7259 panel mounting socket is suitable for use in any panel or trunking material up to 2.5mm thickness and can be incorporated into a minimum overall internal depth of only 22.5mm.