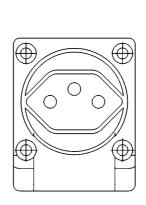

# Switzerland - Flush or Panel Mount Sockets, 486 Series

Flush or Panel Mounting Socket **Outlets with Grounding Contact,** Switzerland Standard Type 13, with Spring Self-Closing Flap

## **Description:**

• Ratings: 10 Amp, 250 Volt AC Standard: according to SEV 6535

RoHS Compliant

• Standard Colors: Black, Grey, White

| Catalog No.                            | Description                      | Specifications         |                                                                                                                                                           | EDP No.                    |
|----------------------------------------|----------------------------------|------------------------|-----------------------------------------------------------------------------------------------------------------------------------------------------------|----------------------------|
| 2 Pole 3 Wire Grounding                |                                  | Color                  | Further Specifications                                                                                                                                    |                            |
| 486BK<br>486GR<br>486WH<br>NOTE: Furth | •                                | Black<br>Grey<br>White | Flush or Panel Mounting, SEV Typ 13 Flush or Panel Mounting, SEV Typ 13 Flush or Panel Mounting, SEV Typ 13 on quantity. Please contact our sales office. | 114465<br>114468<br>114466 |
| 096                                    | Sealing Gasket                   | Black                  | Used between socket outlet and panel, for Catalog No. 486, 496, 496K, 496R, 496KR, 497, 497K, 497R, and 497KR series.                                     | 112945                     |
| 496-8                                  | Contact Protector, Thermoplastic | Black                  | For use with Catalog No. 496, 497, 486, and 391 series.                                                                                                   | 126577                     |