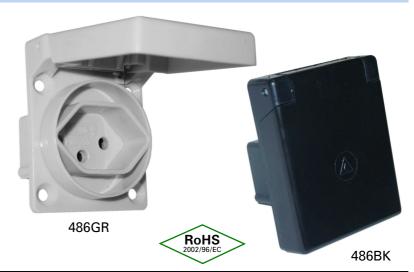

# Switzerland - Flush or Panel Mount Sockets, 486 Series

Flush or Panel Mounting Socket **Outlets with Grounding Contact,** Switzerland Standard Type 13, with Spring Self-Closing Flap

## **Description:**

• Ratings: 10 Amp, 250 Volt AC Standard: according to SEV 6535

RoHS Compliant

• Standard Colors: Black, Grey, White

| Catalog No.                            | Description                      | Specifications         |                                                                                                                                                           | EDP No.                    |
|----------------------------------------|----------------------------------|------------------------|-----------------------------------------------------------------------------------------------------------------------------------------------------------|----------------------------|
| 2 Pole 3 Wire Grounding                |                                  | Color                  | Further Specifications                                                                                                                                    |                            |
| 486BK<br>486GR<br>486WH<br>NOTE: Furth | •                                | Black<br>Grey<br>White | Flush or Panel Mounting, SEV Typ 13 Flush or Panel Mounting, SEV Typ 13 Flush or Panel Mounting, SEV Typ 13 on quantity. Please contact our sales office. | 114465<br>114468<br>114466 |
| 096                                    | Sealing Gasket                   | Black                  | Used between socket outlet and panel, for Catalog No. 486, 496, 496K, 496R, 496KR, 497, 497K, 497R, and 497KR series.                                     | 112945                     |
| 496-8                                  | Contact Protector, Thermoplastic | Black                  | For use with Catalog No. 496, 497, 486, and 391 series.                                                                                                   | 126577                     |