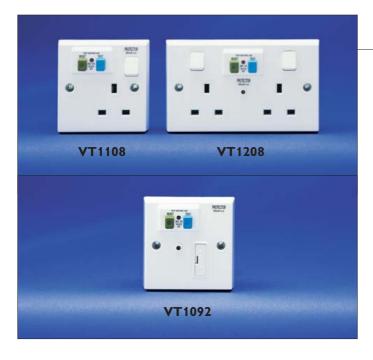

## 13A 30mA FLUSH RCD PROTECTED SOCKETS & FCU

| LIST NO                    | DESCRIPTION CA                                                                                                        | rton qty |
|----------------------------|-----------------------------------------------------------------------------------------------------------------------|----------|
| VT1108<br>VT1208<br>VT1092 | 1 gang switched RCD protected socket outle<br>2 gang switched RCD protected socket outle<br>RCD Fused Connection Unit |          |

- Socket outlets to BS7288
- Double pole switching
- Terminals suitable for up to 3x2.5mm<sup>2</sup> or 2x4.0mm<sup>2</sup> conductors

1G: 86mmx86mm with 60.3mm fixing centres FCU: 86mmx86mm with 60.3mm fixing centres 2G: 146mmx86mm with 120.6mm fixing centres