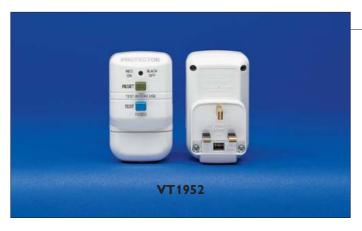

#### REWIREABLE RCD PLUG

LIST NO DESCRIPTION CARTON OTY VT1952 13A 30mA rewireable RCD plug 1

- BS7071
- Suitable for attaching to appliance cables to provide earth-fault protection to suit the user
- Unit is mains dependant, so will trip out automatically on loss of power