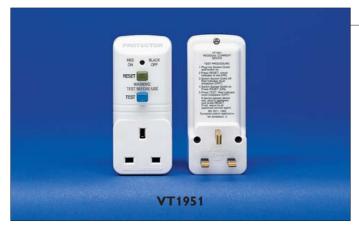

### PORTABLE RCD ADAPTOR

LIST NO DESCRIPTION CARTON QTY VT1951 13A 30mA portable RCD adaptor 1

- BS7071
- Suitable for use with most portable electric tools and appliances, providing earth-fault protection from the socket outlet
- Unit is mains dependent, so will trip out automatically on loss of power