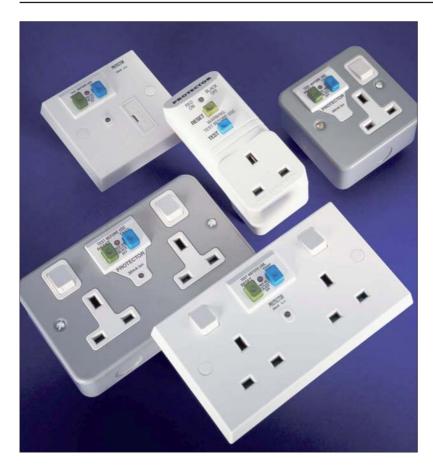

## 13A 30mA FLUSH RCD PROTECTED SOCKETS & FCU

| LIST NO                    | DESCRIPTION CA                                                                                                        | rton qty |
|----------------------------|-----------------------------------------------------------------------------------------------------------------------|----------|
| VT1108<br>VT1208<br>VT1092 | 1 gang switched RCD protected socket outle<br>2 gang switched RCD protected socket outle<br>RCD Fused Connection Unit |          |

- Socket outlets to BS7288
- Double pole switching
- Terminals suitable for up to 3x2.5mm<sup>2</sup> or 2x4.0mm<sup>2</sup> conductors

1G: 86mmx86mm with 60.3mm fixing centres FCU: 86mmx86mm with 60.3mm fixing centres 2G: 146mmx86mm with 120.6mm fixing centres

### 13A 30mA METALCLAD RCD PROTECTED SOCKETS & FCU

LIST NO DESCRIPTION CARTON QTY VT1108SG 1 gang switched RCD protected socket outlet 1 VT1208SG 2 gang switched RCD protected socket outlet 1 VT1092SG **RCD Fused Connection Unit** 1

- Socket outlets to BS7288
- Double pole switching
- Terminals suitable for up to 3x2.5mm<sup>2</sup> or 2x4.0mm<sup>2</sup> conductors

**Dimensions** 

1G: 86.7mmx86.7mmx44mm 2G: 143.9mmx86.7mmx44mm

#### REWIREABLE RCD PLUG

LIST NO DESCRIPTION CARTON OTY VT1952 13A 30mA rewireable RCD plug 1

- BS7071
- Suitable for attaching to appliance cables to provide earth-fault protection to suit the user
- Unit is mains dependant, so will trip out automatically on loss of power

### PORTABLE RCD ADAPTOR

LIST NO DESCRIPTION CARTON QTY VT1951 13A 30mA portable RCD adaptor 1

- BS7071
- Suitable for use with most portable electric tools and appliances, providing earth-fault protection from the socket outlet
- Unit is mains dependent, so will trip out automatically on loss of power