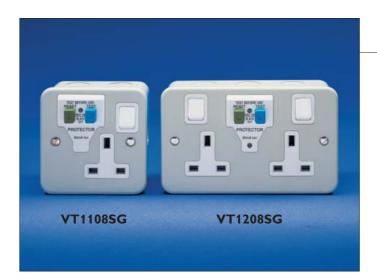

### 13A 30mA METALCLAD RCD PROTECTED SOCKETS & FCU

LIST NO DESCRIPTION CARTON QTY VT1108SG 1 gang switched RCD protected socket outlet 1 VT1208SG 2 gang switched RCD protected socket outlet 1 VT1092SG **RCD Fused Connection Unit** 1

- Socket outlets to BS7288
- Double pole switching
- Terminals suitable for up to 3x2.5mm<sup>2</sup> or 2x4.0mm<sup>2</sup> conductors

**Dimensions** 

1G: 86.7mmx86.7mmx44mm 2G: 143.9mmx86.7mmx44mm