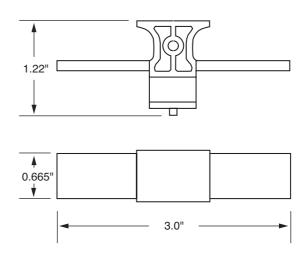

## Cover Puller - SPL001

Littelfuse Class CC and Midget fuse cover puller is designed to provide protection to personnel, as well as make removal of fuses from fuse blocks easy and safe. Once installed on the fuse, the cover puller allows removal of the fuse without the use of a separate puller.

- Meets "Dead Front" requirements for use in control panels.
- Permits safe, easy removal.

- Works with existing fuse block. No special hinged fuse blocks are required.
- Easily gangable with 1/8" diameter wire.
- For use with all 600 volt Class CC and Midget 1/10 30A fuses.
- Use with Class CC L60030C series and L60030M series fuse blocks.
- Label provided for easy fuse identification.
- For 2-pole cover puller, order DSPL001.