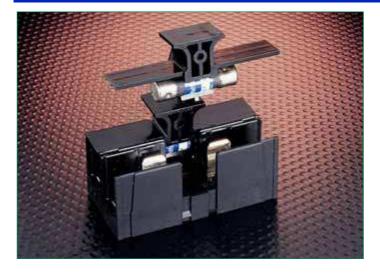

## Cover Puller - SPL001

Littelfuse Class CC and Midget fuse cover puller is designed to provide protection to personnel, as well as make removal of fuses from fuse blocks easy and safe. Once installed on the fuse, the cover puller allows removal of the fuse without the use of a separate puller.

- Meets "Dead Front" requirements for use in control panels.
- Permits safe, easy removal.

- Works with existing fuse block. No special hinged fuse blocks are required.
- Easily gangable with 1/8" diameter wire.
- For use with all 600 volt Class CC and Midget 1/10 30A fuses.
- Use with Class CC L60030C series and L60030M series fuse blocks.
- Label provided for easy fuse identification.
- For 2-pole cover puller, order DSPL001.