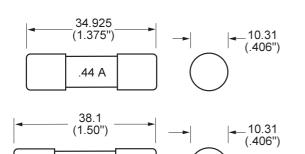

/b> ® |
| FLU .440 | .44           | 1000<br>VAC/VDC | 10kA         | х                   | х          |
| FLU 011. | 11            |                 | 20kA         | х                   | х          |

| Agency Approvals |                                                                  |                     |  |  |
|------------------|------------------------------------------------------------------|---------------------|--|--|
| Agency           | Agency File Number                                               | Ampere Range        |  |  |
| .91              | Recognized under the<br>components program<br>File Number E10480 | 0.44A - 11A amperes |  |  |
| <b>S</b> ₽®      | File Number: LR29862                                             | 0.44A - 11A amperes |  |  |

### Dimensions



11 A

## Average Time Current Curves



Technical data and dimensions are subject to change without notice. Dimensions in mm (inches).