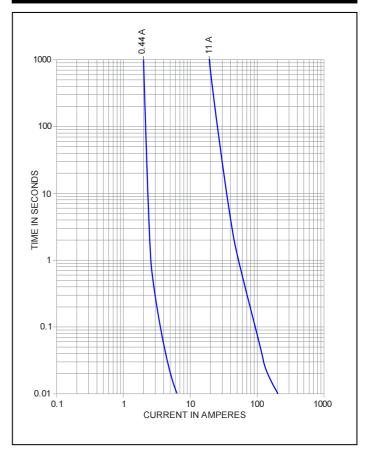

## Average Time Current Curves

Technical data and dimensions are subject to change without notice. Dimensions in mm (inches).