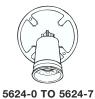

#### 5624 SERIES

| 4" ROUND COVER - COMBINATIONS FOR 75-150 WATT PAR 38 LAMPS |        |                 |              |              |                 |  |  |
|------------------------------------------------------------|--------|-----------------|--------------|--------------|-----------------|--|--|
| CATALOG<br>Number                                          | COLOR  | DESCRIPTION     | PKG.<br>Type | STD.<br>PKG. | UPC<br>BAR CODE |  |  |
| 5624-0                                                     | Gray   | (1) Lampholder  | Shrink       | 8            |                 |  |  |
| 5624-1                                                     | White  | (1) Lampholder  | Shrink       | 8            |                 |  |  |
| 5624-2                                                     | Bronze | (1) Lampholder  | Shrink       | 8            |                 |  |  |
| 5624-5                                                     | Gray   | (1) Lampholder  | Carded       | 4            |                 |  |  |
| 5624-6                                                     | White  | (1) Lampholder  | Carded       | 4            |                 |  |  |
| 5624-7                                                     | Bronze | (1) Lampholder  | Carded       | 4            |                 |  |  |
| 5625-0                                                     | Gray   | (2) Lampholders | Shrink       | 8            |                 |  |  |
| 5625-1                                                     | White  | (2) Lampholders | Shrink       | 8            |                 |  |  |
| 5625-2                                                     | Bronze | (2) Lampholders | Shrink       | 8            |                 |  |  |
| 5625-5                                                     | Gray   | (2) Lampholders | Carded       | 4            |                 |  |  |
| 5625-6                                                     | White  | (2) Lampholders | Carded       | 4            |                 |  |  |
| 5625-7                                                     | Bronze | (2) Lampholders | Carded       | 4            |                 |  |  |