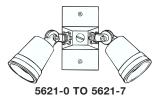

#### 5621 SERIES

# ORDERING INFORMATION - DIMENSIONS

| RECTANGULAR COVER - COMBINATIONS FOR 75-150 WATT PAR 38 LAMPS |        |                 |              |              |                 |  |  |
|---------------------------------------------------------------|--------|-----------------|--------------|--------------|-----------------|--|--|
| CATALOG<br>NUMBER                                             | COLOR  | DESCRIPTION     | PKG.<br>Type | STD.<br>PKG. | UPC<br>BAR CODE |  |  |
| 5620-0                                                        | Gray   | (1) Lampholder  | Shrink       | 8            |                 |  |  |
| 5620-1                                                        | White  | (1) Lampholder  | Shrink       | 8            |                 |  |  |
| 5620-2                                                        | Bronze | (1) Lampholder  | Shrink       | 8            |                 |  |  |
| 5620-6                                                        | White  | (1) Lampholder  | Carded       | 4            |                 |  |  |
| 5620-7                                                        | Bronze | (1) Lampholder  | Carded       | 4            |                 |  |  |
| 5621-0                                                        | Gray   | (2) Lampholders | Shrink       | 8            |                 |  |  |
| 5621-1                                                        | White  | (2) Lampholders | Shrink       | 8            |                 |  |  |
| 5621-2                                                        | Bronze | (2) Lampholders | Shrink       | 8            |                 |  |  |
| 5621-5                                                        | Gray   | (2) Lampholders | Carded       | 4            |                 |  |  |
| 5621-6                                                        | White  | (2) Lampholders | Carded       | 4            |                 |  |  |
| 5621-7                                                        | Bronze | (2) Lampholders | Carded       | 4            |                 |  |  |