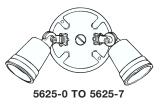

| 4" ROUND COVER - COMBINATIONS FOR 75-150 WATT PAR 38 LAMPS |        |                 |              |              |                 |  |  |
|------------------------------------------------------------|--------|-----------------|--------------|--------------|-----------------|--|--|
| CATALOG<br>Number                                          | COLOR  | DESCRIPTION     | PKG.<br>Type | STD.<br>PKG. | UPC<br>BAR CODE |  |  |
| 5624-0                                                     | Gray   | (1) Lampholder  | Shrink       | 8            |                 |  |  |
| 5624-1                                                     | White  | (1) Lampholder  | Shrink       | 8            |                 |  |  |
| 5624-2                                                     | Bronze | (1) Lampholder  | Shrink       | 8            |                 |  |  |
| 5624-5                                                     | Gray   | (1) Lampholder  | Carded       | 4            |                 |  |  |
| 5624-6                                                     | White  | (1) Lampholder  | Carded       | 4            |                 |  |  |
| 5624-7                                                     | Bronze | (1) Lampholder  | Carded       | 4            |                 |  |  |
| 5625-0                                                     | Gray   | (2) Lampholders | Shrink       | 8            |                 |  |  |
| 5625-1                                                     | White  | (2) Lampholders | Shrink       | 8            |                 |  |  |
| 5625-2                                                     | Bronze | (2) Lampholders | Shrink       | 8            |                 |  |  |
| 5625-5                                                     | Gray   | (2) Lampholders | Carded       | 4            |                 |  |  |
| 5625-6                                                     | White  | (2) Lampholders | Carded       | 4            |                 |  |  |
| 5625-7                                                     | Bronze | (2) Lampholders | Carded       | 4            |                 |  |  |

5625 SERIES

www.BiaGmbH.com www.BiaOnline.com Further items on request. Dimensions mm. Subject to change without notice.