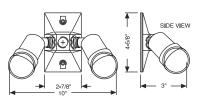

#### 5624 SERIES

| 4" ROUND COVER - COMBINATIONS FOR 75-150 WATT PAR 38 LAMPS |        |                 |              |              |                 |  |  |
|------------------------------------------------------------|--------|-----------------|--------------|--------------|-----------------|--|--|
| CATALOG<br>Number                                          | COLOR  | DESCRIPTION     | PKG.<br>Type | STD.<br>PKG. | UPC<br>BAR CODE |  |  |
| 5624-0                                                     | Gray   | (1) Lampholder  | Shrink       | 8            |                 |  |  |
| 5624-1                                                     | White  | (1) Lampholder  | Shrink       | 8            |                 |  |  |
| 5624-2                                                     | Bronze | (1) Lampholder  | Shrink       | 8            |                 |  |  |
| 5624-5                                                     | Gray   | (1) Lampholder  | Carded       | 4            |                 |  |  |
| 5624-6                                                     | White  | (1) Lampholder  | Carded       | 4            |                 |  |  |
| 5624-7                                                     | Bronze | (1) Lampholder  | Carded       | 4            |                 |  |  |
| 5625-0                                                     | Gray   | (2) Lampholders | Shrink       | 8            |                 |  |  |
| 5625-1                                                     | White  | (2) Lampholders | Shrink       | 8            |                 |  |  |
| 5625-2                                                     | Bronze | (2) Lampholders | Shrink       | 8            |                 |  |  |
| 5625-5                                                     | Gray   | (2) Lampholders | Carded       | 4            |                 |  |  |
| 5625-6                                                     | White  | (2) Lampholders | Carded       | 4            |                 |  |  |
| 5625-7                                                     | Bronze | (2) Lampholders | Carded       | 4            |                 |  |  |