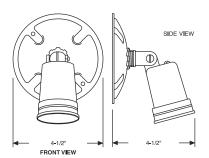

5625 SERIES

www.BiaGmbH.com www.BiaOnline.com Further items on request. Dimensions mm. Subject to change without notice.

| 4" ROUND COVER - COMBINATIONS FOR 75-150 WATT PAR 38 LAMPS |        |                 |              |              |                 |  |  |
|------------------------------------------------------------|--------|-----------------|--------------|--------------|-----------------|--|--|
| CATALOG<br>Number                                          | COLOR  | DESCRIPTION     | PKG.<br>Type | STD.<br>PKG. | UPC<br>BAR CODE |  |  |
| 5624-0                                                     | Gray   | (1) Lampholder  | Shrink       | 8            |                 |  |  |
| 5624-1                                                     | White  | (1) Lampholder  | Shrink       | 8            |                 |  |  |
| 5624-2                                                     | Bronze | (1) Lampholder  | Shrink       | 8            |                 |  |  |
| 5624-5                                                     | Gray   | (1) Lampholder  | Carded       | 4            |                 |  |  |
| 5624-6                                                     | White  | (1) Lampholder  | Carded       | 4            |                 |  |  |
| 5624-7                                                     | Bronze | (1) Lampholder  | Carded       | 4            |                 |  |  |
| 5625-0                                                     | Gray   | (2) Lampholders | Shrink       | 8            |                 |  |  |
| 5625-1                                                     | White  | (2) Lampholders | Shrink       | 8            |                 |  |  |
| 5625-2                                                     | Bronze | (2) Lampholders | Shrink       | 8            |                 |  |  |
| 5625-5                                                     | Gray   | (2) Lampholders | Carded       | 4            |                 |  |  |
| 5625-6                                                     | White  | (2) Lampholders | Carded       | 4            |                 |  |  |
| 5625-7                                                     | Bronze | (2) Lampholders | Carded       | 4            |                 |  |  |