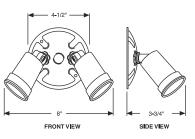

# ORDERING INFORMATION - DIMENSIONS

| RECTANGULAR COVER - COMBINATIONS FOR 75-150 WATT PAR 38 LAMPS |        |                 |              |              |                 |  |  |
|---------------------------------------------------------------|--------|-----------------|--------------|--------------|-----------------|--|--|
| CATALOG<br>NUMBER                                             | COLOR  | DESCRIPTION     | PKG.<br>Type | STD.<br>PKG. | UPC<br>BAR CODE |  |  |
| 5620-0                                                        | Gray   | (1) Lampholder  | Shrink       | 8            |                 |  |  |
| 5620-1                                                        | White  | (1) Lampholder  | Shrink       | 8            |                 |  |  |
| 5620-2                                                        | Bronze | (1) Lampholder  | Shrink       | 8            |                 |  |  |
| 5620-6                                                        | White  | (1) Lampholder  | Carded       | 4            |                 |  |  |
| 5620-7                                                        | Bronze | (1) Lampholder  | Carded       | 4            |                 |  |  |
| 5621-0                                                        | Gray   | (2) Lampholders | Shrink       | 8            |                 |  |  |
| 5621-1                                                        | White  | (2) Lampholders | Shrink       | 8            |                 |  |  |
| 5621-2                                                        | Bronze | (2) Lampholders | Shrink       | 8            |                 |  |  |
| 5621-5                                                        | Gray   | (2) Lampholders | Carded       | 4            |                 |  |  |
| 5621-6                                                        | White  | (2) Lampholders | Carded       | 4            |                 |  |  |
| 5621-7                                                        | Bronze | (2) Lampholders | Carded       | 4            |                 |  |  |

| 4" ROUND COVER - COMBINATIONS FOR 75-150 WATT PAR 38 LAMPS |        |                 |              |              |                 |  |  |
|------------------------------------------------------------|--------|-----------------|--------------|--------------|-----------------|--|--|
| CATALOG<br>Number                                          | COLOR  | DESCRIPTION     | PKG.<br>Type | STD.<br>PKG. | UPC<br>BAR CODE |  |  |
| 5624-0                                                     | Gray   | (1) Lampholder  | Shrink       | 8            |                 |  |  |
| 5624-1                                                     | White  | (1) Lampholder  | Shrink       | 8            |                 |  |  |
| 5624-2                                                     | Bronze | (1) Lampholder  | Shrink       | 8            |                 |  |  |
| 5624-5                                                     | Gray   | (1) Lampholder  | Carded       | 4            |                 |  |  |
| 5624-6                                                     | White  | (1) Lampholder  | Carded       | 4            |                 |  |  |
| 5624-7                                                     | Bronze | (1) Lampholder  | Carded       | 4            |                 |  |  |
| 5625-0                                                     | Gray   | (2) Lampholders | Shrink       | 8            |                 |  |  |
| 5625-1                                                     | White  | (2) Lampholders | Shrink       | 8            |                 |  |  |
| 5625-2                                                     | Bronze | (2) Lampholders | Shrink       | 8            |                 |  |  |
| 5625-5                                                     | Gray   | (2) Lampholders | Carded       | 4            |                 |  |  |
| 5625-6                                                     | White  | (2) Lampholders | Carded       | 4            |                 |  |  |
| 5625-7                                                     | Bronze | (2) Lampholders | Carded       | 4            |                 |  |  |