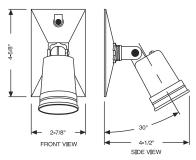

#### 5621 SERIES

# ORDERING INFORMATION - DIMENSIONS

| RECTANGULAR COVER - COMBINATIONS FOR 75-150 WATT PAR 38 LAMPS |        |                 |              |              |                 |  |  |
|---------------------------------------------------------------|--------|-----------------|--------------|--------------|-----------------|--|--|
| CATALOG<br>NUMBER                                             | COLOR  | DESCRIPTION     | PKG.<br>Type | STD.<br>PKG. | UPC<br>BAR CODE |  |  |
| 5620-0                                                        | Gray   | (1) Lampholder  | Shrink       | 8            |                 |  |  |
| 5620-1                                                        | White  | (1) Lampholder  | Shrink       | 8            |                 |  |  |
| 5620-2                                                        | Bronze | (1) Lampholder  | Shrink       | 8            |                 |  |  |
| 5620-6                                                        | White  | (1) Lampholder  | Carded       | 4            |                 |  |  |
| 5620-7                                                        | Bronze | (1) Lampholder  | Carded       | 4            |                 |  |  |
| 5621-0                                                        | Gray   | (2) Lampholders | Shrink       | 8            |                 |  |  |
| 5621-1                                                        | White  | (2) Lampholders | Shrink       | 8            |                 |  |  |
| 5621-2                                                        | Bronze | (2) Lampholders | Shrink       | 8            |                 |  |  |
| 5621-5                                                        | Gray   | (2) Lampholders | Carded       | 4            |                 |  |  |
| 5621-6                                                        | White  | (2) Lampholders | Carded       | 4            |                 |  |  |
| 5621-7                                                        | Bronze | (2) Lampholders | Carded       | 4            |                 |  |  |