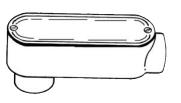

it
- Use conduit outlet bodies for connecting conduit sections, for making bends in conduit runs, as pull outlets,or to provide openings for making splices and taps in conductors

#### Aluminum Conduit Bodies with Cover and Gasket Product Features

- Assembled with cover and gasket to speed installation — installer has all components needed
- Flat back design for easy mounting close to walls
- Cast of high strength, corrosion and weather resistant aluminum alloy with painted finish
- May be used on aluminum or steel conduit
- Lightweight, makes installation simple
- Unique E-PAK<sup>™</sup> packaging serves as a shipping and display carton
- conduit bodies are UPC-A bar coded for sales and inventory control

## Compliances

- (I) Standard 514B
- 🚯 C22.2 #18

### TYPE LB "C" THREAD SIZE





#### TYPE LB

## **ORDERING INFORMATION - DIMENSIONS**

| TYPE LB           |               |              |              |                 |  |  |  |
|-------------------|---------------|--------------|--------------|-----------------|--|--|--|
| CATALOG<br>NUMBER | TRADE<br>SIZE | STD.<br>PKG. | PKG.<br>Type | UPC<br>BAR CODE |  |  |  |
| EALB-1CG          | 1/2"          | 12           | E-PAK        |                 |  |  |  |
| EALB-2CG          | 3/4"          | 15           | E-PAK        |                 |  |  |  |
| EALB-3CG          | 1"            | 5            | E-PAK        |                 |  |  |  |
| EALB-4CG          | 1-1/4"        | 5            | E-PAK        |                 |  |  |  |
| EALB-5CG          | 1-1/2"        | 5            | E-PAK        |