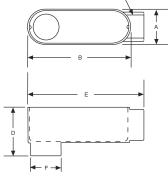

### TYPE LB "C" THREAD SIZE

| DIMENSIO        | DIMENSIONS |        |        |          |          |          |  |  |  |
|-----------------|------------|--------|--------|----------|----------|----------|--|--|--|
| CONDUIT<br>SIZE | А          | В      | C      | D        | E        | F        |  |  |  |
| 1/2"            | 1-5/16"    | 3-7/8" | 1/2"   | 2-1/8"   | 4-3/8"   | 1-1/16"  |  |  |  |
| 3/4"            | 1-1/2"     | 4-5/8" | 3/4"   | 2-7/16"  | 5-1/8"   | 1-11/32" |  |  |  |
| 1"              | 1-3/4"     | 5-3/8" | 1"     | 2-13/16" | 5-15/16" | 1-21/32" |  |  |  |
| 1-1/4"          | 2-1/2"     | 6-5/8" | 1-1/4" | 3-3/4"   | 6-7/8"   | 2-1/4"   |  |  |  |
| 1-1/2"          | 2-1/2"     | 6-5/8" | 1-1/2" | 3-3/4"   | 6-7/8"   | 2-1/4"   |  |  |  |
| 2"              | 3-1/8"     | 8-1/2" | 2"     | 4-1/8"   | 9-7/32"  | 2-15/16" |  |  |  |