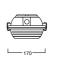

|       |         | L    | W   | Н   | LF   |
|-------|---------|------|-----|-----|------|
| F9812 | 1 x 18w | 702  | 102 | 108 | 500  |
| F9814 | 1 x 36w | 1312 | 102 | 108 | 800  |
| F9816 | 1 x 58w | 1612 | 102 | 108 | 1100 |
| F9822 | 2 x 18w | 702  | 172 | 108 | 500  |
| F9824 | 2 x 36w | 1312 | 172 | 108 | 800  |
| F9826 | 2 x 58w | 1612 | 172 | 108 | 1100 |

F9811 1x24W PL 500x170x105 F9813 1x36W PL 500x170x105

Self contained 1x24W emergency lighting units are available as Emergency Series F9901/\*\*/WP.