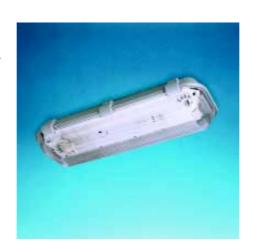

# Viking IP65

The Viking series of weatherproof, adverse environment luminaires for use in high humidity, dampness, dust and/or corrosive locations.

#### **FEATURES:**

- Polyester compression moulded body, glass reinforced (GRP)
- · Built in gasket
- Prismatic lens with internal prisms, smooth outer surface, injection moulded with sharp sealing ridges against gasket
- IP65 rated
- Grommets supplied for cable entry at both ends
- Stainless steel toggle clips for lens
- Polycarbonate lens