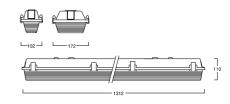

|       |         | L    | W   | Н   | LF   |
|-------|---------|------|-----|-----|------|
| F9812 | 1 x 18w | 702  | 102 | 108 | 500  |
| F9814 | 1 x 36w | 1312 | 102 | 108 | 800  |
| F9816 | 1 x 58w | 1612 | 102 | 108 | 1100 |
| F9822 | 2 x 18w | 702  | 172 | 108 | 500  |
| F9824 | 2 x 36w | 1312 | 172 | 108 | 800  |
| F9826 | 2 x 58w | 1612 | 172 | 108 | 1100 |