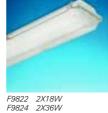

|       |         | L    | W   | Н   | LF   |
|-------|---------|------|-----|-----|------|
| F9812 | 1 x 18w | 702  | 102 | 108 | 500  |
| F9814 | 1 x 36w | 1312 | 102 | 108 | 800  |
| F9816 | 1 x 58w | 1612 | 102 | 108 | 1100 |
| F9822 | 2 x 18w | 702  | 172 | 108 | 500  |
| F9824 | 2 x 36w | 1312 | 172 | 108 | 800  |
| F9826 | 2 x 58w | 1612 | 172 | 108 | 1100 |