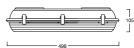

|       |         | L    | W   | Н   | LF   |
|-------|---------|------|-----|-----|------|
| F9812 | 1 x 18w | 702  | 102 | 108 | 500  |
| F9814 | 1 x 36w | 1312 | 102 | 108 | 800  |
| F9816 | 1 x 58w | 1612 | 102 | 108 | 1100 |
| F9822 | 2 x 18w | 702  | 172 | 108 | 500  |
| F9824 | 2 x 36w | 1312 | 172 | 108 | 800  |
| F9826 | 2 x 58w | 1612 | 172 | 108 | 1100 |

F9811 1x24W PL 500x170x105 F9813 1x36W PL 500x170x105

Self contained 1x24W emergency lighting units are available as Emergency Series F9901/\*\*/WP.