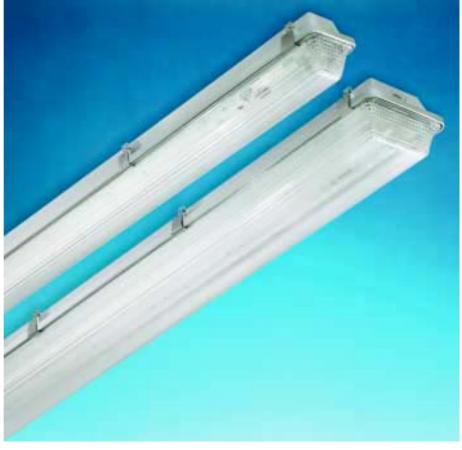

# Viking IP65

The Viking series of weatherproof, adverse environment luminaires for use in high humidity, dampness, dust and/or corrosive locations.

#### **FEATURES:**

- Polyester compression moulded body, glass reinforced (GRP)
- · Built in gasket
- Prismatic lens with internal prisms, smooth outer surface, injection moulded with sharp sealing ridges against gasket
- IP65 rated
- Grommets supplied for cable entry at both ends
- Stainless steel toggle clips for lens
- Polycarbonate lens

#### OPTIONS

- Available with components suitable for emergency lighting
- · Low loss ballasts
- · Fused terminal blocks
- Through wiring provision
- Vandal resistant screws to lock toggle clips

## **APPLICATIONS:**

- Carparks
- · Building sites
- Food premises
- · Chemical plants
- Hose down areas
- Railway areas
- Security areas
- Factories
- Wherever a dust & water resistant fitting is required
- · Public buildings