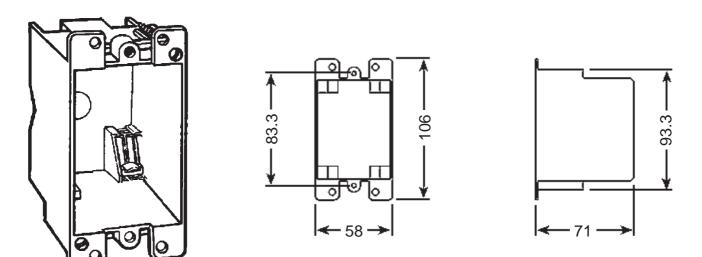

## USA - Type 7887RAC Non-Metallic Cable Box

Nonmetallic cable boxes are used in branch circuit wiring to splice wires and accommodate wiring devices such as switches and receptacles

## **SPECIFICATIONS**

Old work nonmetallic cable boxes provide the installer with a cost alternative that is lightweight and easy to install

- Material: Polyvinyl Chloride (PVC)
- Four self clamping wire entry clamps
- Two EZ Mount Retainers, swing style secure box in wall
- Four plaster ears (Clamps)
- Nominal Dimensions: 2 1/4" x 3" x 2 1/8"
- UL CLASSIFIED 2-HR-W-C, Compliance UL 514-C

| Catalog No. | Color | Description                 | Weight/ea | VPE/Pack | EDP-No. |
|-------------|-------|-----------------------------|-----------|----------|---------|
| 7887RAC     | Gray  | Single Gang Old Work EZ Box | 72 g      | 50       | 122647  |