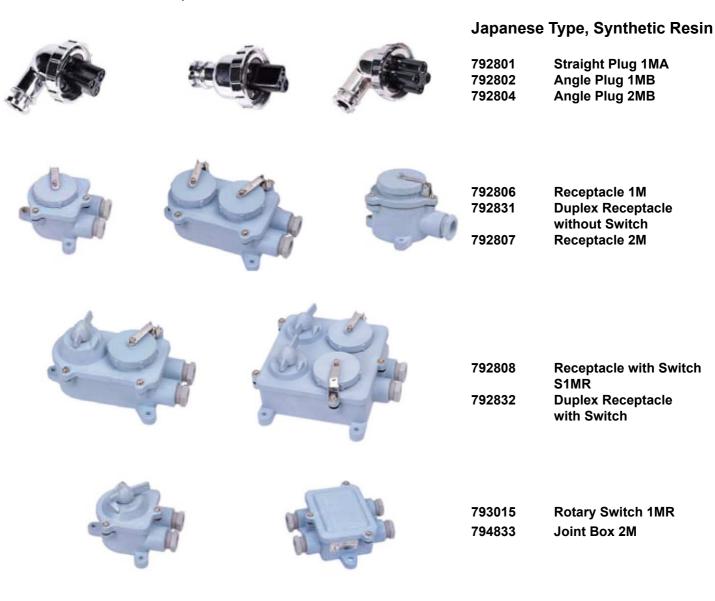

## Japan - Watertight Devices

Watertight Plugs & Receptacles

Japanese Type, Synthetic Resin (Ref. JIS F 8832, JIS F 8833 Quality)

Please Note: Illustrations are for Reference only!

Watertight type plug and receptacle with earthing contact for use on the circuits of lights and small electric appliances rated 250V / 20 Amp. or less. Synthetic resin made body will be furnished unless otherwise specified such as cast iron or brass.