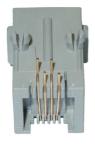

## **USA - SE-646A Printed Circuit Board Mounting Jacks**

2-Conductors

4-Conductors

6-Conductors

The SE-646A Series Jacks provide manufacturers and users of printed circuit boards flexibility in design and connection of terminal equipment to the telephone network.

SE-646APC types Jacks are available in two, four or six conductor configurations with the two conductor jacks wired on position 3 and 4.

SE-646A Series Jacks are molded of flameretardant thermoplastic meeting UL Standard 94 V-0 rating. Snap mounting lugs extend downward from the SE-646A to fasten the jack to the printed circuit board. Termination for the contacts may be specified at .050 inches between conductors.