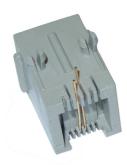

## **USA - SE-646A Printed Circuit Board Mounting Jacks**

2-Conductors

4-Conductors

6-Conductors

The SE-646A Series Jacks provide manufacturers and users of printed circuit boards flexibility in design and connection of terminal equipment to the telephone network.

SE-646APC types Jacks are available in two, four or six conductor configurations with the two conductor jacks wired on position 3 and 4.

SE-646A Series Jacks are molded of flameretardant thermoplastic meeting UL Standard 94 V-0 rating. Snap mounting lugs extend downward from the SE-646A to fasten the jack to the printed circuit board. Termination for the contacts may be specified at .050 inches between conductors.