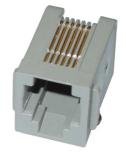

## **USA - SE-646A Printed Circuit Board Mounting Jacks**

2-Conductors

4-Conductors

6-Conductors

The SE-646A Series Jacks provide manufacturers and users of printed circuit boards flexibility in design and connection of terminal equipment to the telephone network.

SE-646APC types Jacks are available in two, four or six conductor configurations with the two conductor jacks wired on position 3 and 4.

SE-646A Series Jacks are molded of flameretardant thermoplastic meeting UL Standard 94 V-0 rating. Snap mounting lugs extend downward from the SE-646A to fasten the jack to the printed circuit board. Termination for the contacts may be specified at .050 inches between conductors.