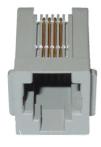

## **USA - SE-646A Printed Circuit Board Mounting Jacks**

2-Conductors

4-Conductors

6-Conductors

The SE-646A Series Jacks provide manufacturers and users of printed circuit boards flexibility in design and connection of terminal equipment to the telephone network.

SE-646APC types Jacks are available in two, four or six conductor configurations with the two conductor jacks wired on position 3 and 4.

SE-646A Series Jacks are molded of flameretardant thermoplastic meeting UL Standard 94 V-0 rating. Snap mounting lugs extend downward from the SE-646A to fasten the jack to the printed circuit board. Termination for the contacts may be specified at .050 inches between conductors.