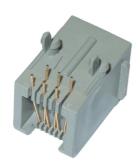

## **USA - SE-646A Printed Circuit Board Mounting Jacks**

2-Conductors

4-Conductors

6-Conductors

The SE-646A Series Jacks provide manufacturers and users of printed circuit boards flexibility in design and connection of terminal equipment to the telephone network.

SE-646APC types Jacks are available in two, four or six conductor configurations with the two conductor jacks wired on position 3 and 4.

SE-646A Series Jacks are molded of flameretardant thermoplastic meeting UL Standard 94 V-0 rating. Snap mounting lugs extend downward from the SE-646A to fasten the jack to the printed circuit board. Termination for the contacts may be specified at .050 inches between conductors.