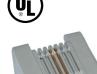

## **USA - SE-646A Printed Circuit Board Mounting Jacks**

2-Conductors

4-Conductors

6-Conductors

The SE-646A Series Jacks provide manufacturers and users of printed circuit boards flexibility in design and connection of terminal equipment to the telephone network.

SE-646APC types Jacks are available in two, four or six conductor configurations with the two conductor jacks wired on position 3 and 4.

SE-646A Series Jacks are molded of flameretardant thermoplastic meeting UL Standard 94 V-0 rating. Snap mounting lugs extend downward from the SE-646A to fasten the jack to the printed circuit board. Termination for the contacts may be specified at .050 inches between conductors.