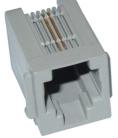

## **USA - SE-646A Printed Circuit Board Mounting Jacks**

2-Conductors

4-Conductors

6-Conductors

The SE-646A Series Jacks provide manufacturers and users of printed circuit boards flexibility in design and connection of terminal equipment to the telephone network.

SE-646APC types Jacks are available in two, four or six conductor configurations with the two conductor jacks wired on position 3 and 4.

SE-646A Series Jacks are molded of flameretardant thermoplastic meeting UL Standard 94 V-0 rating. Snap mounting lugs extend downward from the SE-646A to fasten the jack to the printed circuit board. Termination for the contacts may be specified at .050 inches between conductors.