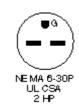

## **Product Information**

2P3W, 30A 250V, 6-30P Black Nylon

## **NEMA Configuration**

|                         | HBL9331                                                                                                                       |
|-------------------------|-------------------------------------------------------------------------------------------------------------------------------|
| Product Specifications  |                                                                                                                               |
| Body Style              | Angle                                                                                                                         |
| Standard                | NEMA                                                                                                                          |
| Amperage                | 30A                                                                                                                           |
| Voltage                 | 250V                                                                                                                          |
| Poles and Wires         | 2 Pole, 3 Wire Grounding                                                                                                      |
| Hospital Grade ?        | No                                                                                                                            |
| Plug/Connector Grade    | Insulgrip                                                                                                                     |
| Color                   | Black                                                                                                                         |
| NEMA No.                | 6-30P                                                                                                                         |
| Horsepower              | 2                                                                                                                             |
| Cord Dia.               | .625"-1.187" (15.9-30.2)                                                                                                      |
| Description             | Straight Blade Plug                                                                                                           |
| Туре                    | 3 Pole, 4 Wire, Grounding                                                                                                     |
| Rating                  | 30A, 125/250V                                                                                                                 |
| Certification           | UL Listed to UL498 File E1706, CSA Certified to C22.2 No. 42 File 280                                                         |
| IP Suitability          | IP20                                                                                                                          |
| Housing Material        | Supertough® Nylon                                                                                                             |
| Blade Holder Material   | Reinforced Thermoplastic Polyester                                                                                            |
| Retainer Material       | Reinforced Thermoplastic Polyester                                                                                            |
| Cord Clamp Material     | Reinforced Thermoplastic Polyester                                                                                            |
| Contact Blades Material | .060" Brass                                                                                                                   |
| Ground Contact Material | .078" Brass (.078")                                                                                                           |
| Terminal Screw Material | Steel - Zn plated                                                                                                             |
| Ground Screw Material   | Plated Steel                                                                                                                  |
| Wire Clamps Material    | .062" Steel - Ni Plated                                                                                                       |
| Body Holding Screws     | Steel Multiple Drive                                                                                                          |
| Box Terminals Material  | Brass                                                                                                                         |
| Dielectric Voltage      | Withstands 2,000V minimum.                                                                                                    |
| Current Interrupting    | Certified for current interrupting at full rated current.                                                                     |
| Temperature Rise        | Max 30°C temperature rise at full rated current after 50 cycles of overload at 150% of rated current at a power factor of 75% |
| Terminal Identification | Terminals identified in accordance with UL498 (Brass, White, Green).                                                          |
| Terminal Accommodation  | #12-#4 AWG copper stranded or solid conductor only.                                                                           |
| Product Identification  | Ratings are a permanent part of the device.                                                                                   |
| Flammability            | Receptacle: UL 94 V0. Plug: UL 94 HB (Housing), UL 94 V0 (Blade Holder and Retainer).                                         |
| Operating Temp.         | Maximum continuous 75°C, minimum -40°C (w/o impact).                                                                          |
| Weight in lbs           | 0.55                                                                                                                          |