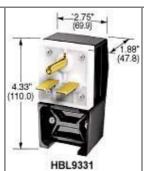

## **NEMA Configuration**

|                         | HBL9331                                                                                                                       |
|-------------------------|-------------------------------------------------------------------------------------------------------------------------------|
| Product Specifications  |                                                                                                                               |
| Body Style              | Angle                                                                                                                         |
| Standard                | NEMA                                                                                                                          |
| Amperage                | 30A                                                                                                                           |
| Voltage                 | 250V                                                                                                                          |
| Poles and Wires         | 2 Pole, 3 Wire Grounding                                                                                                      |
| Hospital Grade ?        | No                                                                                                                            |
| Plug/Connector Grade    | Insulgrip                                                                                                                     |
| Color                   | Black                                                                                                                         |
| NEMA No.                | 6-30P                                                                                                                         |
| Horsepower              | 2                                                                                                                             |
| Cord Dia.               | .625"-1.187" (15.9-30.2)                                                                                                      |
| Description             | Straight Blade Plug                                                                                                           |
| Туре                    | 3 Pole, 4 Wire, Grounding                                                                                                     |
| Rating                  | 30A, 125/250V                                                                                                                 |
| Certification           | UL Listed to UL498 File E1706, CSA Certified to C22.2 No. 42 File 280                                                         |
| IP Suitability          | IP20                                                                                                                          |
| Housing Material        | Supertough® Nylon                                                                                                             |
| Blade Holder Material   | Reinforced Thermoplastic Polyester                                                                                            |
| Retainer Material       | Reinforced Thermoplastic Polyester                                                                                            |
| Cord Clamp Material     | Reinforced Thermoplastic Polyester                                                                                            |
| Contact Blades Material | .060" Brass                                                                                                                   |
| Ground Contact Material | .078" Brass (.078")                                                                                                           |
| Terminal Screw Material | Steel - Zn plated                                                                                                             |
| Ground Screw Material   | Plated Steel                                                                                                                  |
| Wire Clamps Material    | .062" Steel - Ni Plated                                                                                                       |
| Body Holding Screws     | Steel Multiple Drive                                                                                                          |
| Box Terminals Material  | Brass                                                                                                                         |
| Dielectric Voltage      | Withstands 2,000V minimum.                                                                                                    |
| Current Interrupting    | Certified for current interrupting at full rated current.                                                                     |
| Temperature Rise        | Max 30°C temperature rise at full rated current after 50 cycles of overload at 150% of rated current at a power factor of 75% |
| Terminal Identification | Terminals identified in accordance with UL498 (Brass, White, Green).                                                          |
| Terminal Accommodation  | #12-#4 AWG copper stranded or solid conductor only.                                                                           |
| Product Identification  | Ratings are a permanent part of the device.                                                                                   |
| Flammability            | Receptacle: UL 94 V0. Plug: UL 94 HB (Housing), UL 94 V0 (Blade Holder and Retainer).                                         |
| Operating Temp.         | Maximum continuous 75°C, minimum -40°C (w/o impact).                                                                          |
| Weight in lbs           | 0.55                                                                                                                          |